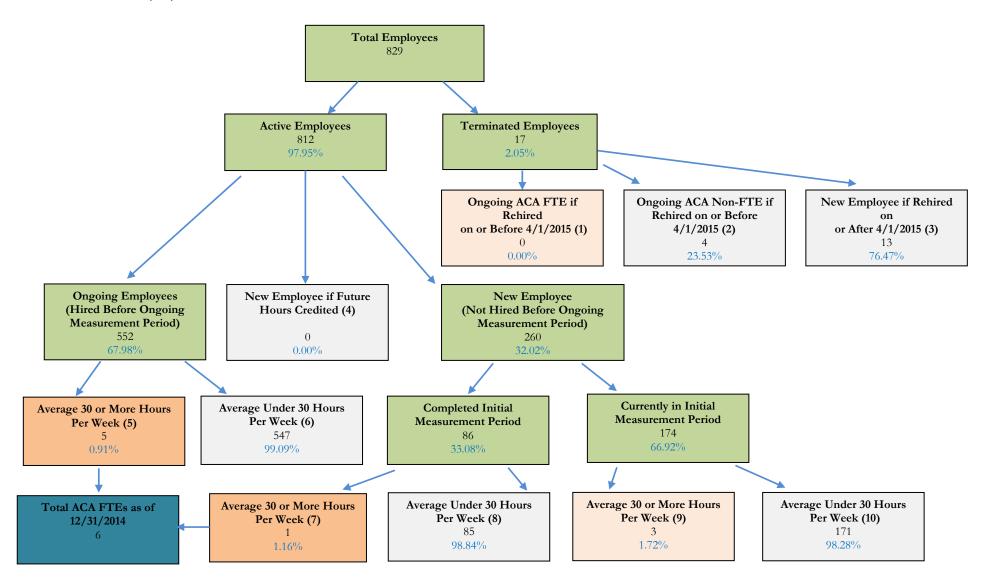

# Tables 5 & 6 – Variable Hour Workforce Cohort Summary & Distribution Flowchart

Solano Community College District provided hourly workforce data for the 12-month time period ranging from January 1, 2014 to December 31, 2014. Each employee was classified into one of 10 employee cohorts by taking into consideration whether the employees were active or terminated plus the average hours worked per week. Table 5 illustrates the number of employees in each cohort and Table 6 depicts a flowchart of the employees in each cohort. Definitions for each cohort are provided following Table 6.

Table 5 - Variable Hour Workforce Cohort Summary

| Employee<br>Status                    | Description                                               | Cohort | Should Be<br>Offered<br>Coverage? | Number of<br>Employees | Percentage<br>Distribution |
|---------------------------------------|-----------------------------------------------------------|--------|-----------------------------------|------------------------|----------------------------|
|                                       | Ongoing Employees                                         | 5      | Yes                               | 5                      | 0.6%                       |
| Active –<br>Average Hours<br>Equal to | New Employees, Completed<br>Initial Measurement Period    | 7      | Yes                               | 1                      | 0.1%                       |
| or Over 30 per<br>Week                | New Employees, Currently in<br>Initial Measurement Period | 9      | No                                | 3                      | 0.4%                       |
|                                       | Subtotal                                                  |        |                                   | 9                      | 1.1%                       |
|                                       | Ongoing Employees                                         | 6      | No                                | 547                    | 66.0%                      |
| Active –<br>Average Hours             | New Employees, Completed<br>Initial Measurement Period    | 8      | No                                | 85                     | 10.3%                      |
| Under 30<br>per week                  | New Employees, Currently in<br>Initial Measurement Period | 10     | No                                | 171                    | 20.6%                      |
|                                       | Subtotal                                                  |        |                                   | 803                    | 96.9%                      |
| Active – Other                        | New Employees if Future<br>Hours Credited                 | 4      | Possibly                          | 0                      | 0.0%                       |
|                                       | Ongoing Employee & ACA<br>FTE if Rehired                  | 1      | Yes                               | 0                      | 0.0%                       |
| Terminated                            | Ongoing Employee & Not<br>ACA FTE if Rehired              | 2      | No                                | 4                      | 0.5%                       |
|                                       | New Employee if Rehired                                   | 3      | Possibly                          | 13                     | 1.6%                       |
|                                       | Subtotal                                                  |        |                                   | 17                     | 2.1%                       |
|                                       | Grand Total                                               |        |                                   | 829                    | 100.0%                     |

Table 6 – Variable Hour Workforce Distribution Flowchart Solano Community College District Census Data as of 12/31/2014

### **Employee Cohort Definitions**

- 1) Terminated Employee, FTE on Stability Start Date if Rehired as Existing Employee This classification reflects terminated employees who worked on average 130 hours or more per month during a completed ongoing or new hire measurement period, and would be considered an ACA FTE who should be offered coverage if rehired.
- 2) Terminated Employee, Not FTE on Stability Start Date if Rehired as Existing Employee This classification reflects terminated employees who would not be considered an ACA FTE, and do not need to be offered coverage on the stability period start date if rehired. They also would not be considered a "new employee" under the break-in-service rules.
- 3) **Terminated Employee, Considered New Employee** This classification reflects terminated employees who would be considered a new employee if rehired.
- 4) Active Employee, New Employee if Future Hours Credited This classification reflects employees who are considered active by the hire and termination dates analysis but are considered a new employee if future hours are credited.
- 5) Active Employee, Hired Before Ongoing Measurement Period, Averaging Over 30 Hours This classification reflects employees who are active, hired prior to the beginning of the ongoing measurement period, and averaged at least 30 hours per week during the measurement period, making them an ACA FTE who should be offered coverage at the beginning of the stability period.
- 6) Active Employee, Hired Before Ongoing Measurement Period, Averaging Under 30 Hours This classification reflects employees who are active, hired prior to the beginning of the ongoing measurement period, and averaged less than 30 hours a week during the measurement period. These employees are not ACA FTEs and do not need to be offered coverage at the beginning of the stability period.
- 7) Active Employee, Hired After Ongoing Measurement Period Start, Completed New Hire Measurement Period, Averaged Over 30 Hours This classification reflects employees who were hired after the beginning of the ongoing cycle and are classified as new employees; however, they have completed the new employee measurement period and averaged at least 30 hours per week, making them ACA FTEs who should be offered coverage at the beginning of the stability period.
- 8) Active Employee, Hired After Ongoing Measurement Period Start, Completed New Hire Measurement Period, Averaged Under 30 Hours This classification reflects employees who were hired after the beginning of the ongoing cycle and are therefore classified as new employees; however, they have completed the new employee measurement period. They averaged less than 30 hours per week and thus are not ACA FTEs. Accordingly, these employees do not need to be offered coverage at the beginning of the stability period.
- 9) Active Employee, Hired After Ongoing Measurement Period Start, Currently in Initial Measurement Period, Averaging Over 30 Hours This classification reflects employees who were hired after the beginning of the ongoing cycle and have not yet completed their initial measurement period. However, if they continue to average the same amount of hours as they do currently, they will become an ACA FTE and should be offered coverage at the beginning of the stability period.

10) Active Employee, Hired After Ongoing Measurement Period Start, Currently in Initial Measurement Period, Averaging Under 30 Hours – This classification reflects employees who were hired after the beginning of the ongoing cycle and have not yet completed their initial measurement period. However, if they continue to average the same amount of hours as they currently work, they will not have enough to be considered an ACA FTE and will not need to be offered coverage at the beginning of the stability period.