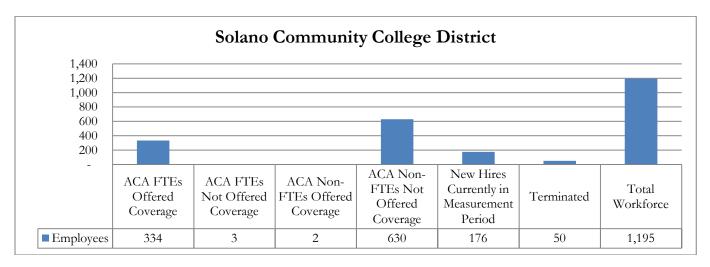

The results of this Analysis are shown in **Table 1 – ACA FTE and Non-FTE Workforce Analysis** and **Coverage Summary**. During the January 1, 2014 through December 31, 2014 measurement period, Solano Community College District had 1,195 total employees, which consisted of 337 employees who earned an average of 30 hours of service or more per week, 632 employees who earned an average of less than 30 hours of service per week, 176 employees who were newly hired and had not completed their measurement period, and 50 employees who terminated.

The 337 employees referenced above consist of 1) 331 employees who were identified as regular full-time employees and, for the purposes of this analysis, are assumed to be ACA FTEs and 2) 6 employees who were identified in the data as part-time, but found to average over 30 hours of service per week during the measurement period.

Because 334 of 337 ACA FTEs were offered medical coverage, the District has exceeded the 95% MEC test by a margin of 4.1%. Furthermore, as explained in the section titled, "Transitional Relief for 2015" on page 10, the 95% threshold has been reduced to 70% until the beginning of the 2016 plan year. It is important to point out that the District could still be subject to a \$3,000 penalty for each of the three individuals not offered coverage if they purchase subsidized coverage through the Exchange. If all purchase subsidized coverage through Covered California, the penalty would be \$9,000.

Additionally, the District offered coverage to 2 employees who averaged less than 30 hours per week and did not qualify as ACA FTEs.

Based on the results of this Analysis, Keenan can assist Solano Community College District with developing a financially sustainable compliance strategy. The analysis is based on the District's historical workforce patterns and does not replace the need to track ongoing hourly work history for the purposes of complying with the ACA's employer requirements, including reporting, beginning on January 1, 2015.

**Please note:** The Workforce Analysis evaluates the employer's workforce only and does not address the "Affordability" or "Minimum Value" components of the ACA.

Table 1 – ACA FTE and Non-FTE Workforce Analysis and Coverage Summary Solano Community College District

| TOTAL WORKFORCE                           |       |        |  |  |  |  |  |  |
|-------------------------------------------|-------|--------|--|--|--|--|--|--|
| Employee Classification                   | - 1   |        |  |  |  |  |  |  |
| ACA FTEs Offered Coverage                 | 334   | 27.9%  |  |  |  |  |  |  |
| ACA FTEs Not Offered Coverage             | 3     | 0.3%   |  |  |  |  |  |  |
| ACA Non-FTEs Offered Coverage             | 2     | 0.2%   |  |  |  |  |  |  |
| ACA Non-FTEs Not Offered Coverage         | 630   | 52.7%  |  |  |  |  |  |  |
| New Hires Currently in Measurement Period | 176   | 14.7%  |  |  |  |  |  |  |
| Terminated                                | 50    | 4.2%   |  |  |  |  |  |  |
| Total Workforce                           | 1,195 | 100.0% |  |  |  |  |  |  |