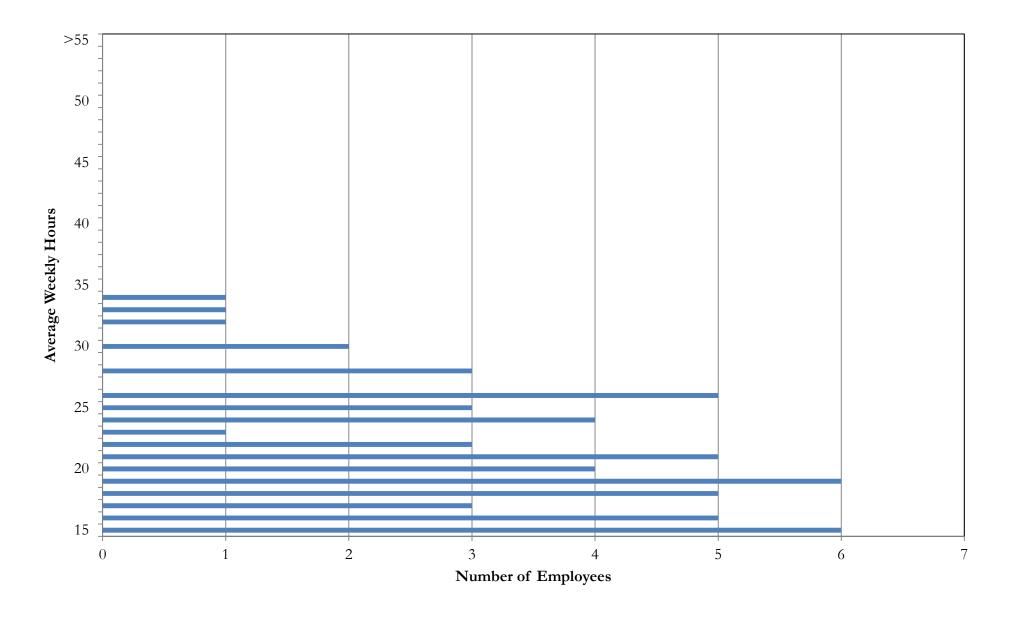

### Tables 7 & 8 – Average Weekly Hours

On the following pages, Table 7 shows the analysis of average weekly hours per month. Table 8 is a graphic distribution of average weekly hours by employees averaging 15 or more hours per week.

Table 8 — Variable Hour Workforce Distribution of Average Hours Per Week Solano Community College District Excludes Ongoing Employees who worked less than 15 hours per week on average and New Employees